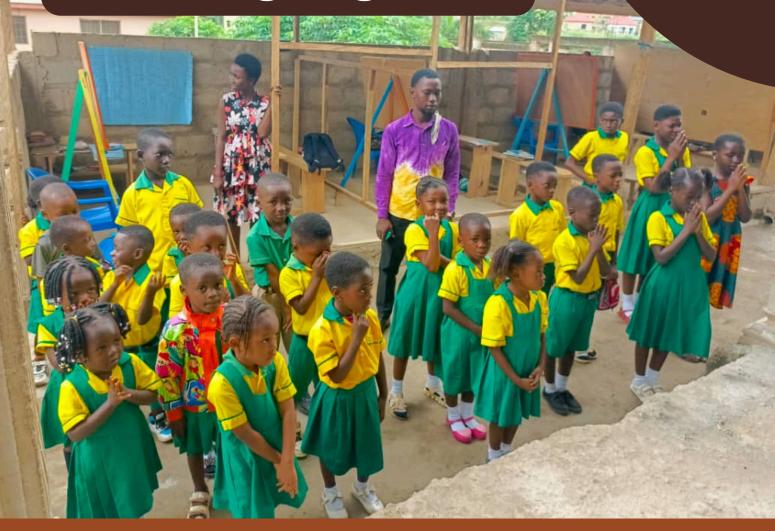

## School for Young and Old

Starting with a creche, there are already different class levels in the school, ranging from kindergarten to primary school through to secondary school (junior high).

Despite its young age, the FLIA already has more than 80 pupils - and the classes continue to grow...

## **Growing together**

Pupils are currently taught in temporary classrooms located right next to a church building.

As the school has not yet reached the size to be able to finance a structural extension on its own, support is needed.