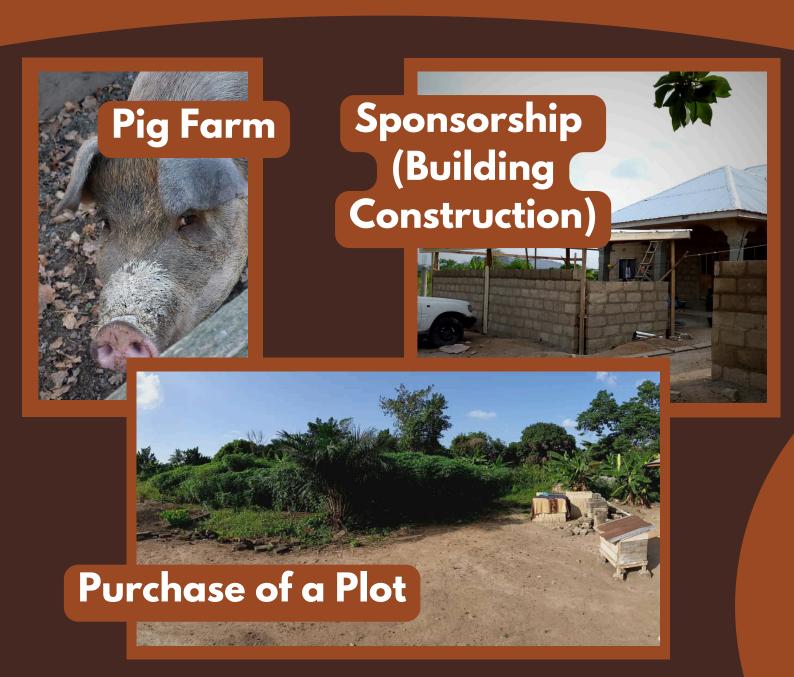

FLIA does not yet have its own building - but with the help of loyal partners, the school can continue to grow and be a blessing to even more children.

There are several ways to support the school: You can choose between a donation for the purchase of a plot of land, a contribution to the school's own pig farm or a monthly building grant in the form of a sponsorship.

#### DONATION ACCOUNT

Kinderhilfe Westafrika e. V., Germany Spar- u. Kreditbank ev-freikirchl. Gemeinden IBAN: DE06 5009 2100 0001 7141 71 BIC: GENODE51BH2 Intended Use: 3106 School Kumasi\*, Plot/Pig Farm\*\*